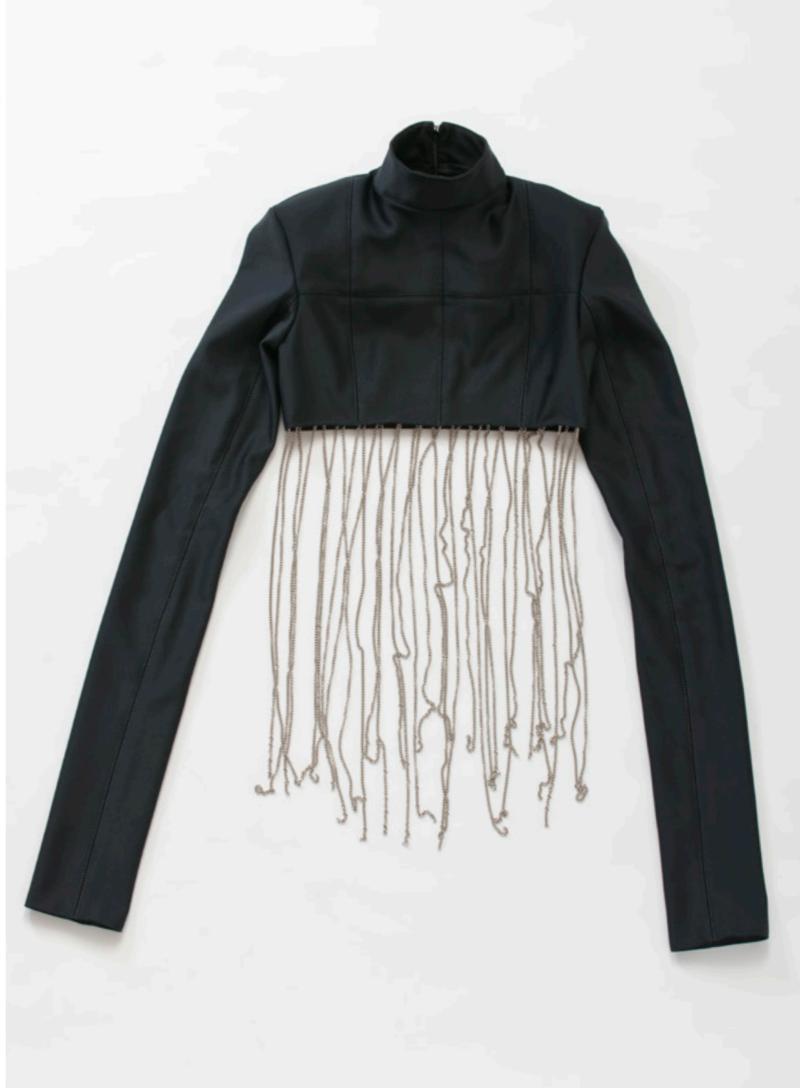

TADPOLE

CHAMPAGNE SILVER

60

TIGHTLY FITTING PARTS GIVE A FEELING OF STABILITY AND SECURITY ... NOT TO COLLAPSE ... TO BE STRONG ...