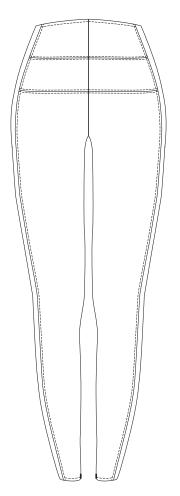

## **52**

STRONG FEELINGS

|  |   | _ |
|--|---|---|
|  |   |   |
|  |   |   |
|  |   |   |
|  |   |   |
|  |   |   |
|  |   | _ |
|  |   |   |
|  |   |   |
|  |   |   |
|  |   |   |
|  |   |   |
|  |   | _ |
|  |   |   |
|  |   |   |
|  |   |   |
|  |   |   |
|  |   |   |
|  |   | _ |
|  |   |   |
|  |   |   |
|  |   |   |
|  |   |   |
|  |   |   |
|  |   | _ |
|  |   |   |
|  |   |   |
|  |   |   |
|  |   |   |
|  |   |   |
|  |   | _ |
|  |   |   |
|  |   |   |
|  |   |   |
|  |   |   |
|  |   |   |
|  | - | _ |