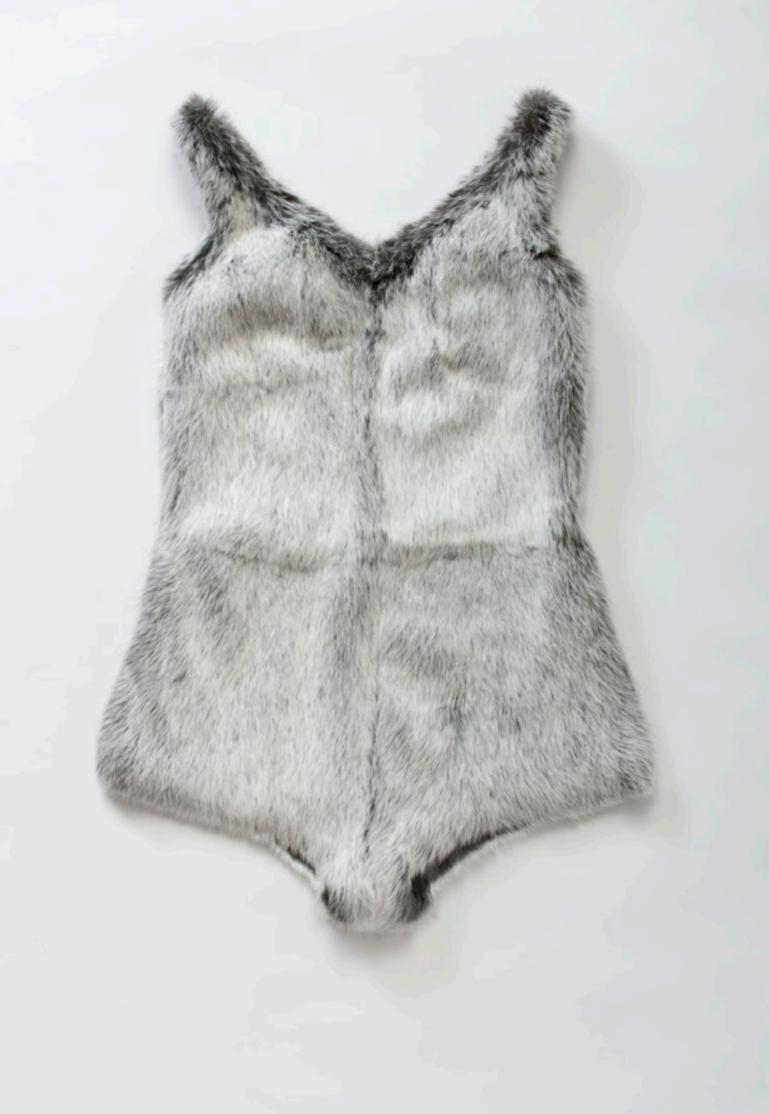

TADPOLE

CHAMPAGNE SILVER

60

TIGHTLY FITTING PARTS GIVE A FEELING OF STABILITY AND SECURITY ... NOT TO COLLAPSE ... TO BE STRONG ...