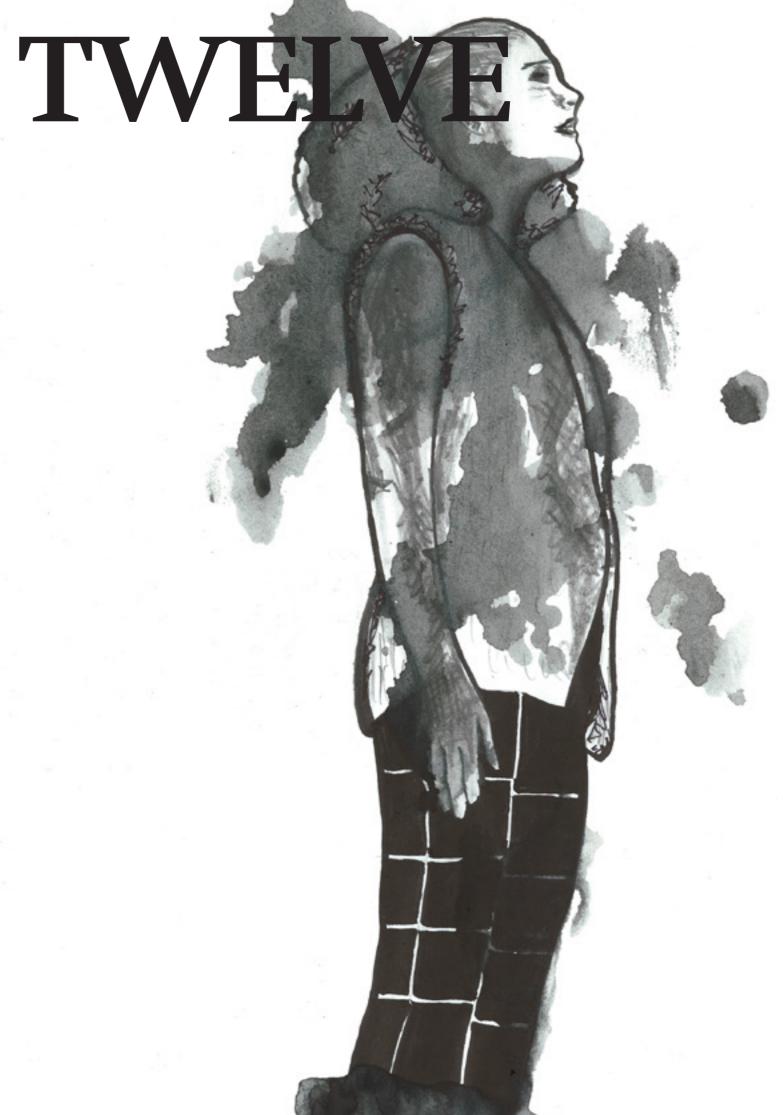

## 12

ALIGNED WITH OBSERVATION ...
ADMIRING, LONGING, NEEDING ...
PHYSICAL CONDITION AND
FEELING ... THINKING, IMAGINE ...
INTERPRETATION AND EVALUATION ...