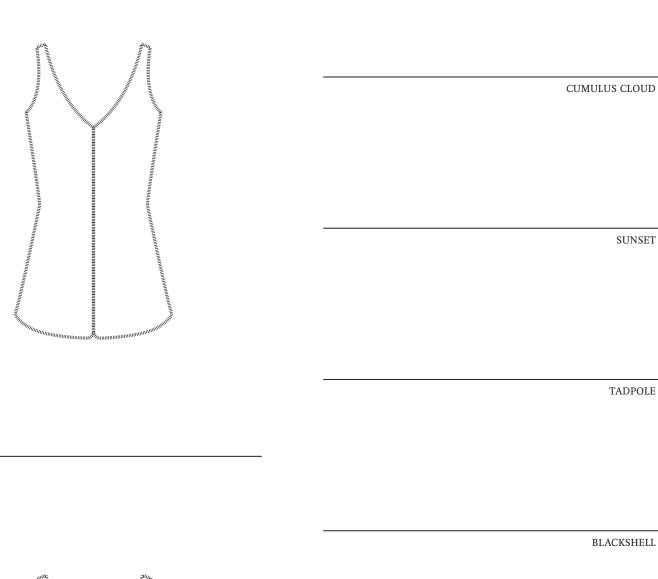

TADPOLE

CHAMPAGNE SILVER

60

TIGHTLY FITTING PARTS GIVE A FEELING OF STABILITY AND SECURITY ... NOT TO COLLAPSE ... TO BE STRONG ...