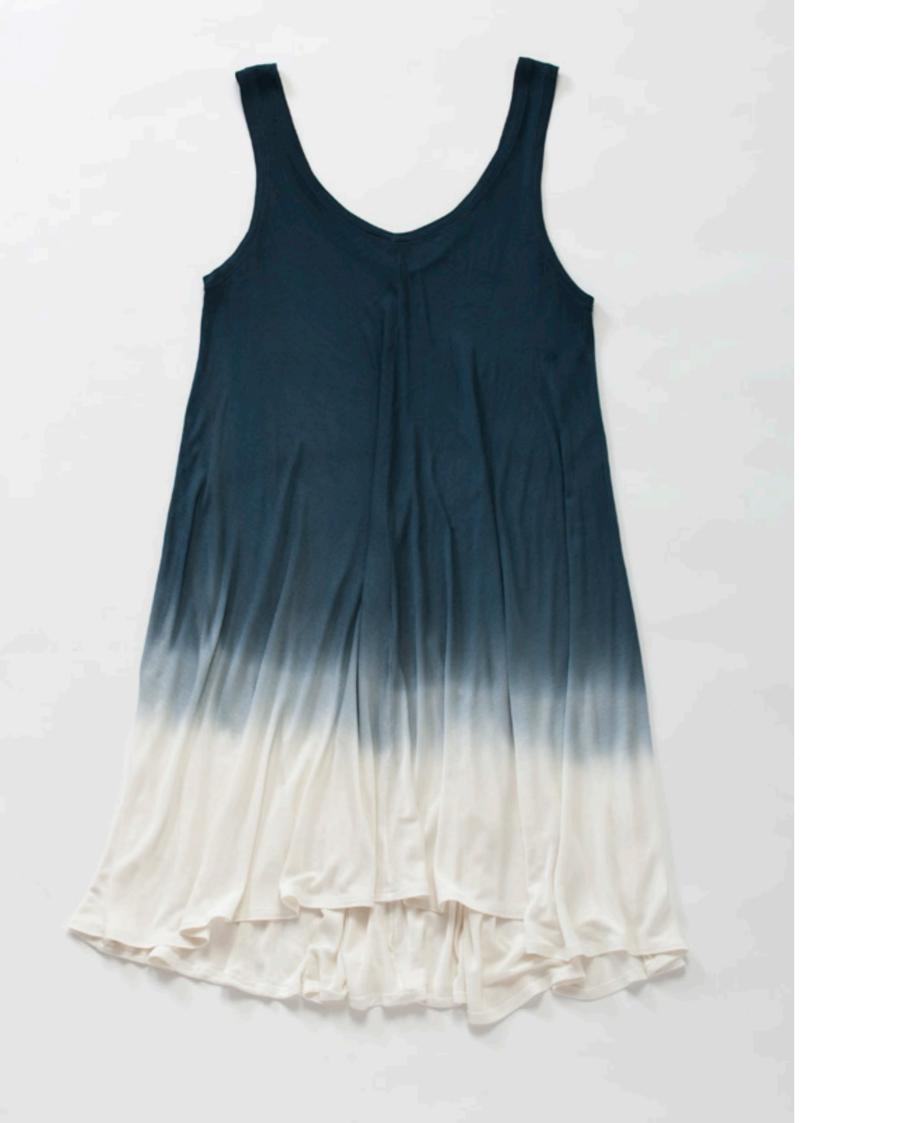

TADPOLE

CHAMPAGNE SILVER

60

TIGHTLY FITTING PARTS GIVE A FEELING OF STABILITY AND SECURITY ... NOT TO COLLAPSE ... TO BE STRONG ...