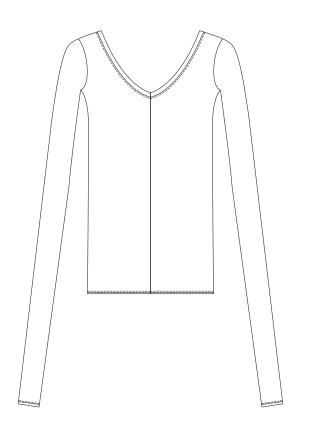

## **52**

STRONG FEELINGS

|  |   | _ |
|--|---|---|
|  |   |   |
|  |   |   |
|  |   |   |
|  |   |   |
|  |   |   |
|  |   | _ |
|  |   |   |
|  |   |   |
|  |   |   |
|  |   |   |
|  |   |   |
|  |   | _ |
|  |   |   |
|  |   |   |
|  |   |   |
|  |   |   |
|  |   |   |
|  |   | _ |
|  |   |   |
|  |   |   |
|  |   |   |
|  |   |   |
|  |   |   |
|  |   | _ |
|  |   |   |
|  |   |   |
|  |   |   |
|  |   |   |
|  |   |   |
|  |   | _ |
|  |   |   |
|  |   |   |
|  |   |   |
|  |   |   |
|  |   |   |
|  | - | _ |