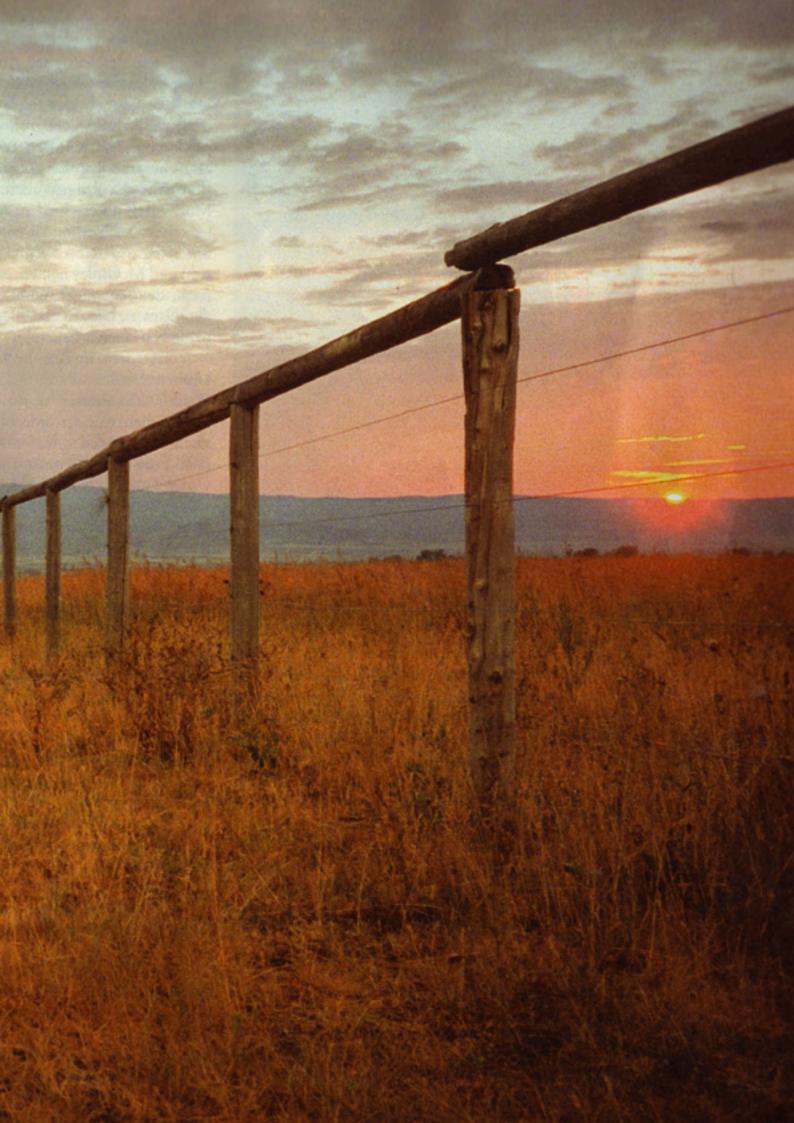

## 12

ALIGNED WITH OBSERVATION ...
ADMIRING, LONGING, NEEDING ...
PHYSICAL CONDITION AND
FEELING ... THINKING, IMAGINE ...
INTERPRETATION AND EVALUATION ...