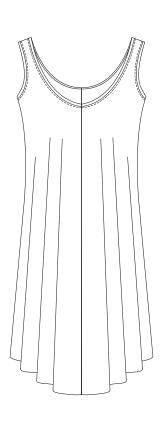

## 12

ALIGNED WITH OBSERVATION ...
ADMIRING, LONGING, NEEDING ...
PHYSICAL CONDITION AND
FEELING ... THINKING, IMAGINE ...
INTERPRETATION AND EVALUATION ...