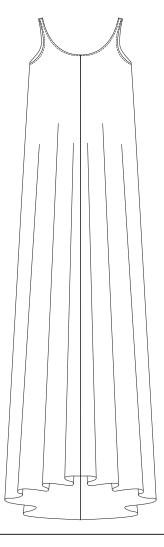

TADPOLE

CHAMPAGNE SILVER

60

TIGHTLY FITTING PARTS GIVE A FEELING OF STABILITY AND SECURITY ... NOT TO COLLAPSE ... TO BE STRONG ...