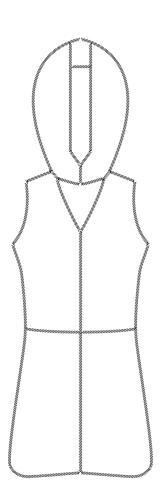

## 12

ALIGNED WITH OBSERVATION ...
ADMIRING, LONGING, NEEDING ...
PHYSICAL CONDITION AND
FEELING ... THINKING, IMAGINE ...
INTERPRETATION AND EVALUATION ...