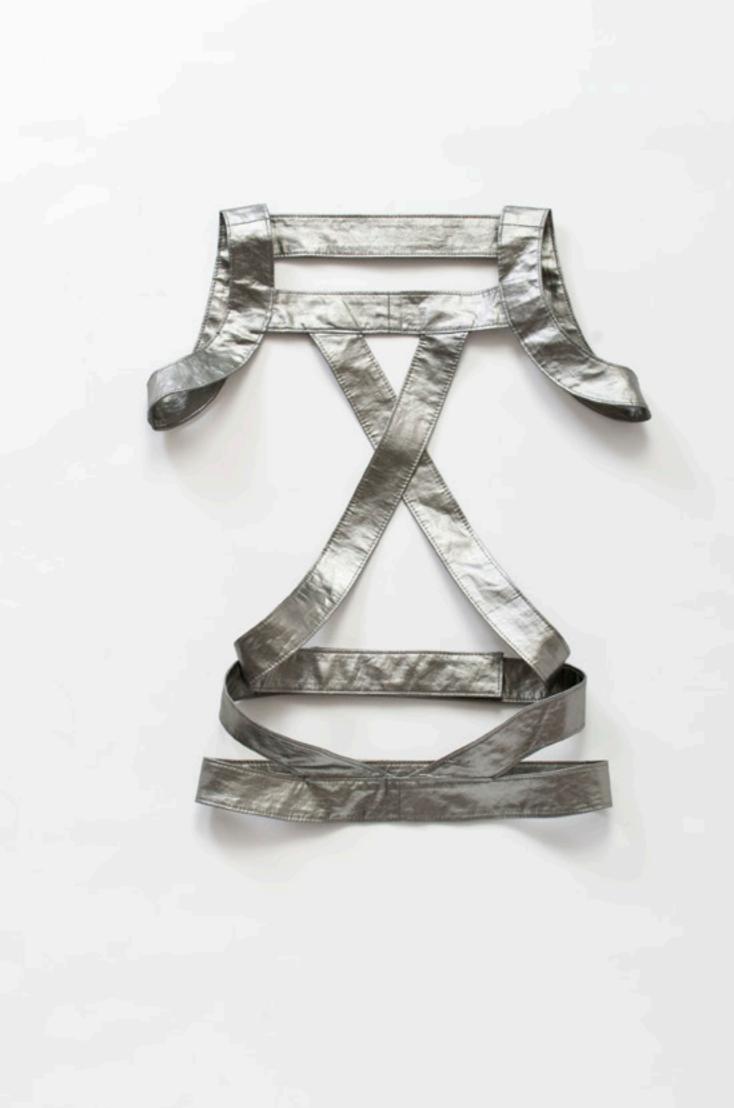

TADPOLE

CHAMPAGNE SILVER

60

TIGHTLY FITTING PARTS GIVE A FEELING OF STABILITY AND SECURITY ... NOT TO COLLAPSE ... TO BE STRONG ...