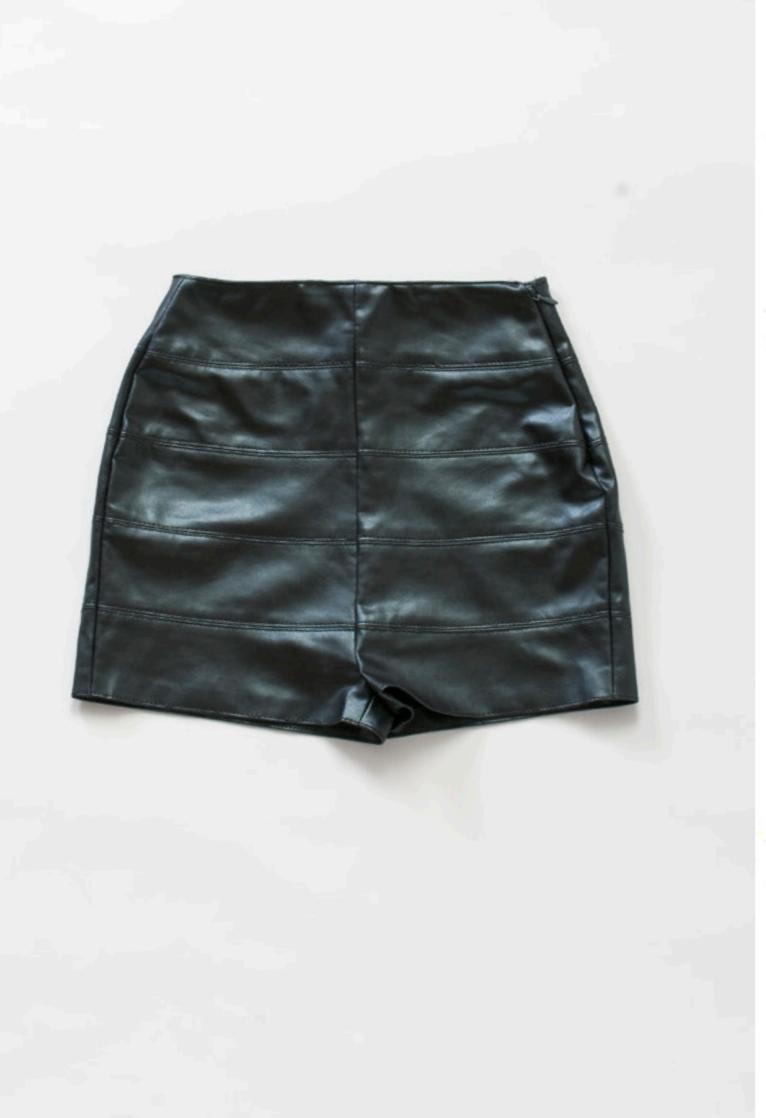

TADPOLE

CHAMPAGNE SILVER

60

TIGHTLY FITTING PARTS GIVE A FEELING OF STABILITY AND SECURITY ... NOT TO COLLAPSE ... TO BE STRONG ...