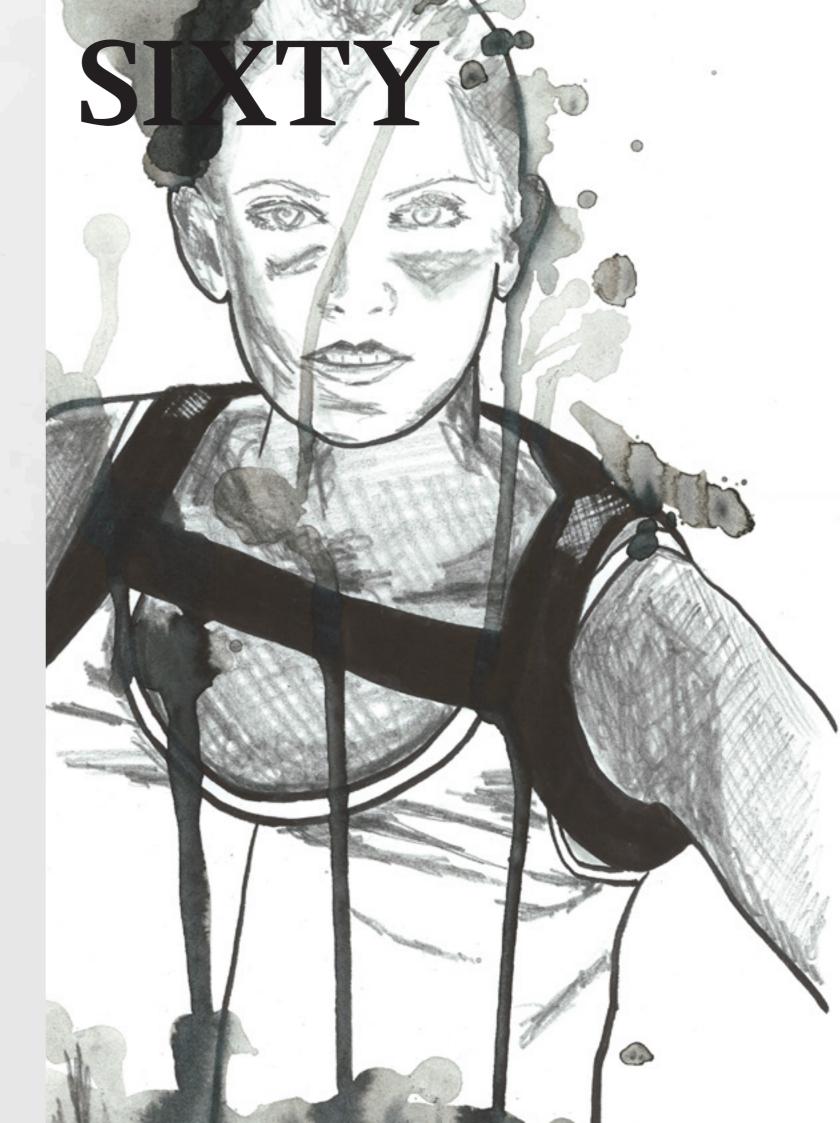

TADPOLE

CHAMPAGNE SILVER

60

TIGHTLY FITTING PARTS GIVE A FEELING OF STABILITY AND SECURITY ... NOT TO COLLAPSE ... TO BE STRONG ...