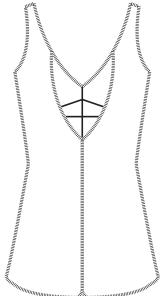

TADPOLE

CHAMPAGNE SILVER

60

TIGHTLY FITTING PARTS GIVE A FEELING OF STABILITY AND SECURITY ... NOT TO COLLAPSE ... TO BE STRONG ...