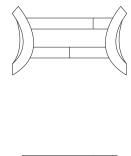

TADPOLE

CHAMPAGNE SILVER

60

TIGHTLY FITTING PARTS GIVE A FEELING OF STABILITY AND SECURITY ... NOT TO COLLAPSE ... TO BE STRONG ...