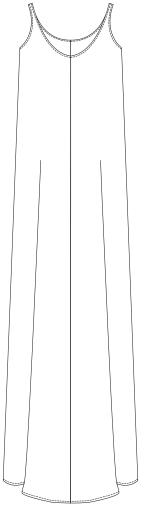

TADPOLE

CHAMPAGNE SILVER

60

TIGHTLY FITTING PARTS GIVE A FEELING OF STABILITY AND SECURITY ... NOT TO COLLAPSE ... TO BE STRONG ...