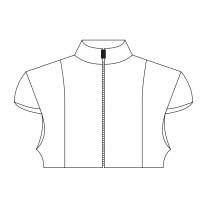

## **52**

STRONG FEELINGS

|  |   | _ |
|--|---|---|
|  |   |   |
|  |   |   |
|  |   |   |
|  |   |   |
|  |   |   |
|  |   | _ |
|  |   |   |
|  |   |   |
|  |   |   |
|  |   |   |
|  |   |   |
|  |   | _ |
|  |   |   |
|  |   |   |
|  |   |   |
|  |   |   |
|  |   |   |
|  |   | _ |
|  |   |   |
|  |   |   |
|  |   |   |
|  |   |   |
|  |   |   |
|  |   | _ |
|  |   |   |
|  |   |   |
|  |   |   |
|  |   |   |
|  |   |   |
|  |   | _ |
|  |   |   |
|  |   |   |
|  |   |   |
|  |   |   |
|  |   |   |
|  | - | _ |