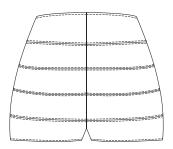

TADPOLE

CHAMPAGNE SILVER

60

TIGHTLY FITTING PARTS GIVE A FEELING OF STABILITY AND SECURITY ... NOT TO COLLAPSE ... TO BE STRONG ...