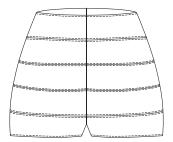

TADPOLE

CHAMPAGNE SILVER

60

TIGHTLY FITTING PARTS GIVE A FEELING OF STABILITY AND SECURITY ... NOT TO COLLAPSE ... TO BE STRONG ...