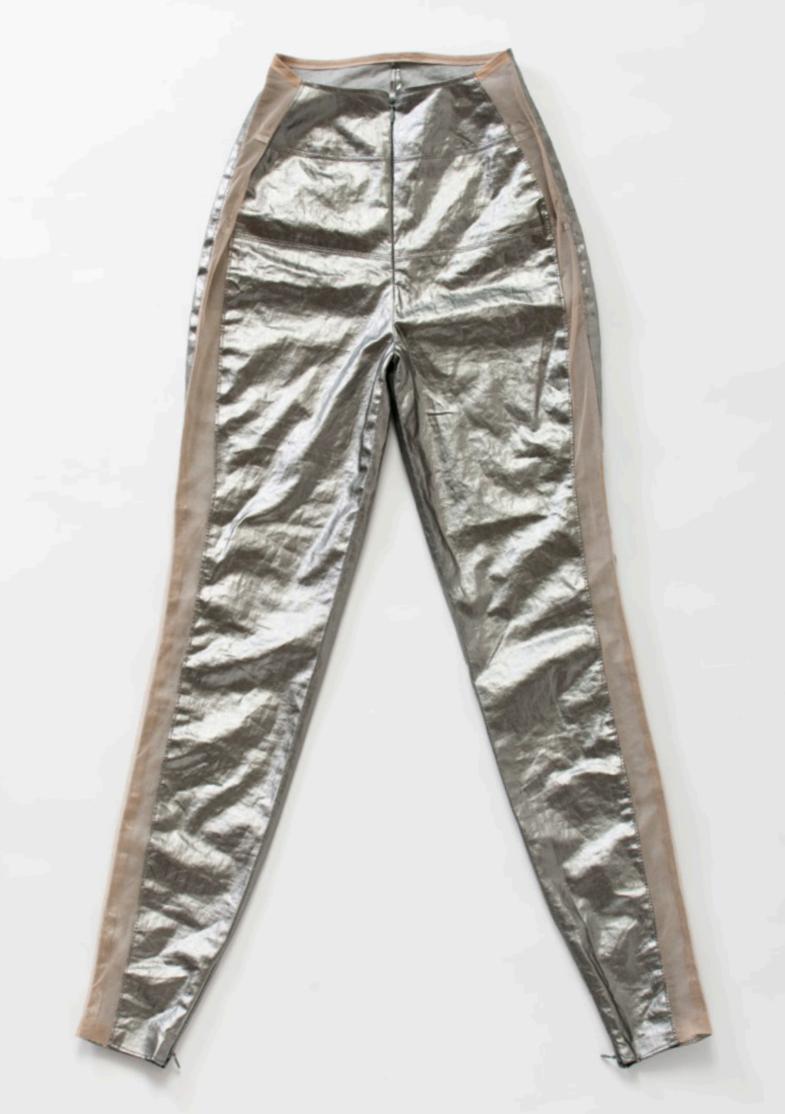

TADPOLE

CHAMPAGNE SILVER

60

TIGHTLY FITTING PARTS GIVE A FEELING OF STABILITY AND SECURITY ... NOT TO COLLAPSE ... TO BE STRONG ...