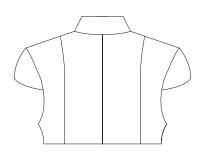

## **52**

STRONG FEELINGS

|  |   | _ |
|--|---|---|
|  |   |   |
|  |   |   |
|  |   |   |
|  |   |   |
|  |   |   |
|  |   | _ |
|  |   |   |
|  |   |   |
|  |   |   |
|  |   |   |
|  |   |   |
|  |   | _ |
|  |   |   |
|  |   |   |
|  |   |   |
|  |   |   |
|  |   |   |
|  |   | _ |
|  |   |   |
|  |   |   |
|  |   |   |
|  |   |   |
|  |   |   |
|  |   | _ |
|  |   |   |
|  |   |   |
|  |   |   |
|  |   |   |
|  |   |   |
|  |   | _ |
|  |   |   |
|  |   |   |
|  |   |   |
|  |   |   |
|  |   |   |
|  | - | _ |