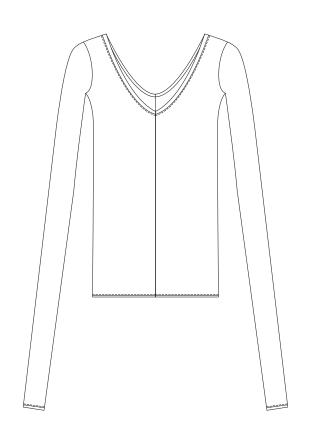

TADPOLE

CHAMPAGNE SILVER

60

TIGHTLY FITTING PARTS GIVE A FEELING OF STABILITY AND SECURITY ... NOT TO COLLAPSE ... TO BE STRONG ...