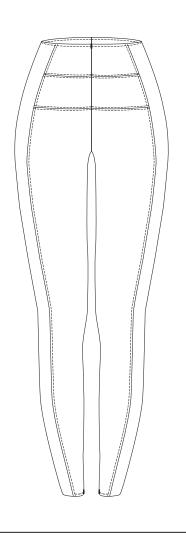

## **52**

STRONG FEELINGS

|  |   | _ |
|--|---|---|
|  |   |   |
|  |   |   |
|  |   |   |
|  |   |   |
|  |   |   |
|  |   | _ |
|  |   |   |
|  |   |   |
|  |   |   |
|  |   |   |
|  |   |   |
|  |   | _ |
|  |   |   |
|  |   |   |
|  |   |   |
|  |   |   |
|  |   |   |
|  |   | _ |
|  |   |   |
|  |   |   |
|  |   |   |
|  |   |   |
|  |   |   |
|  |   | _ |
|  |   |   |
|  |   |   |
|  |   |   |
|  |   |   |
|  |   |   |
|  |   | _ |
|  |   |   |
|  |   |   |
|  |   |   |
|  |   |   |
|  |   |   |
|  | - | _ |