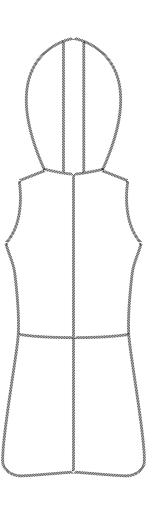

TADPOLE

CHAMPAGNE SILVER

60

TIGHTLY FITTING PARTS GIVE A FEELING OF STABILITY AND SECURITY ... NOT TO COLLAPSE ... TO BE STRONG ...