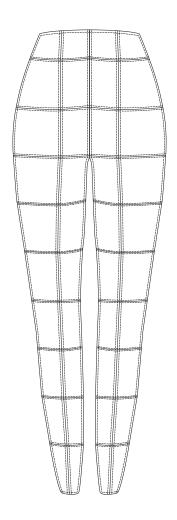

## **52**

STRONG FEELINGS

|  |   | _ |
|--|---|---|
|  |   |   |
|  |   |   |
|  |   |   |
|  |   |   |
|  |   |   |
|  |   | _ |
|  |   |   |
|  |   |   |
|  |   |   |
|  |   |   |
|  |   |   |
|  |   | _ |
|  |   |   |
|  |   |   |
|  |   |   |
|  |   |   |
|  |   |   |
|  |   | _ |
|  |   |   |
|  |   |   |
|  |   |   |
|  |   |   |
|  |   |   |
|  |   | _ |
|  |   |   |
|  |   |   |
|  |   |   |
|  |   |   |
|  |   |   |
|  |   | _ |
|  |   |   |
|  |   |   |
|  |   |   |
|  |   |   |
|  |   |   |
|  | - | _ |