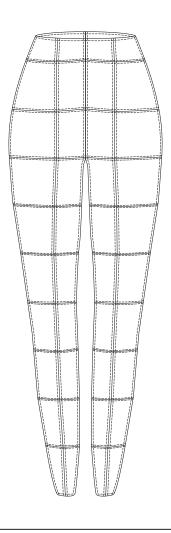

## **52**

STRONG FEELINGS

|  |   | _ |
|--|---|---|
|  |   |   |
|  |   |   |
|  |   |   |
|  |   |   |
|  |   |   |
|  |   | _ |
|  |   |   |
|  |   |   |
|  |   |   |
|  |   |   |
|  |   |   |
|  |   | _ |
|  |   |   |
|  |   |   |
|  |   |   |
|  |   |   |
|  |   |   |
|  |   | _ |
|  |   |   |
|  |   |   |
|  |   |   |
|  |   |   |
|  |   |   |
|  |   | _ |
|  |   |   |
|  |   |   |
|  |   |   |
|  |   |   |
|  |   |   |
|  |   | _ |
|  |   |   |
|  |   |   |
|  |   |   |
|  |   |   |
|  |   |   |
|  | - | _ |