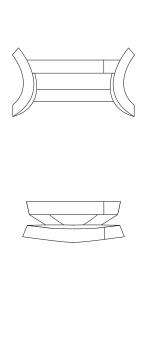

TADPOLE

CHAMPAGNE SILVER

60

TIGHTLY FITTING PARTS GIVE A FEELING OF STABILITY AND SECURITY ... NOT TO COLLAPSE ... TO BE STRONG ...